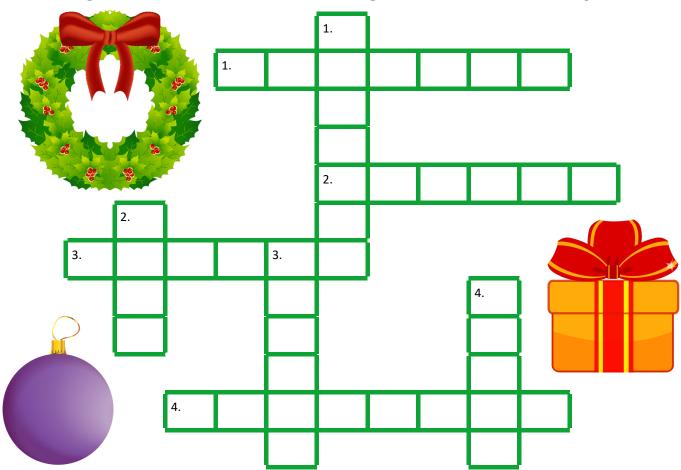

## **Christmas Puzzle**

Games and puzzles are a great way to entice the kids to have fun away from a screen.

If Christmas has become an overwhelming to do list, take some time out, and get those brain cells working in a fun creative way instead!

## Across:

- 1. What you decorate the Christmas tree with. Usually round in shape. (7)
- 2. They twinkle on the Christmas tree.(6)
- 3. Hung on the door to welcome guests.(6)
- 4. What you hope gets left under the tree on Christmas day! (8)

## Down:

- 1. The name of the head reindeer.(7)
- 2. A plant you see outside but brought in at Christmas and decorated.(4)
- 3. Use this material to decorate the house and tree. Comes in lots of colours.(6)
- 4. The man who comes down the chimney to give you your presents.(5)